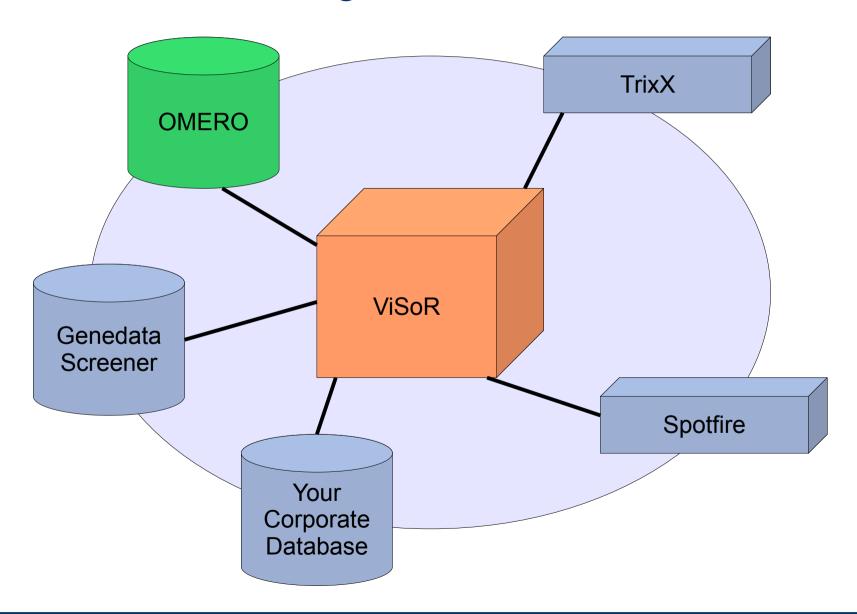

Integration
  - Replacing an Existing Commercial Product for Image Storage
  - Thus, predefined WSDL
  - Client Side Queue (Dispatcher)
- Acapella Integration
  - Custom Definitions and WSDL
- Based on Web Services
  - Apache Tomcat
  - Axis2





# OMERO Beta 4 Development

- Important: Speed
- Use Local Network Services (Samba, NFS)
- Parallel Importing of Multiple Images
- Server Side Queue





# Queued Multithreaded Import





# European ScreeningPort

- Project Management and Funding
- Assay Development
- Hit Finding
- For Academical Clients







# A Single Environment for Virtual and Assay Based Screening









Combined Hit Lists

Virtual High Throughput Screening



Virtual Compound Database



## Make ViSoR the Bedrock of Your Drug Discovery





# ViSoR-OMERO-Integration





### **Future Needs**

- Stability
- Full Screen-Plate-Well Support in the GUI
- Screening Metadata Support





#### **Thanks**

Dipl.-Inf. Matthias Dunda

c.a.r.u.s. IT AG Bornbarch 9 22848 Norderstedt Germany

Phone: +49-40-5 14 35-0

Fax: +49-40-5 14 35-11 11

E-Mail: matthias.dunda@carus-it.com