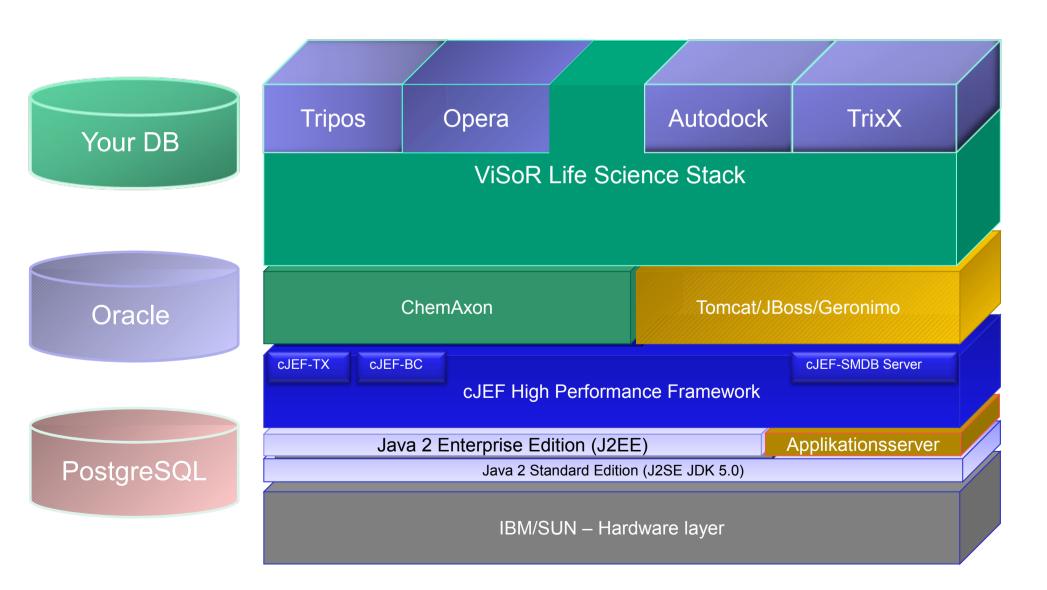

Elmer

- OMERO Beta 2.3
- Opera Integration
  - Replacing an Existing Commercial Product for Image Storage
  - Thus, predefined WSDL
  - Client Side Queue (Dispatcher)
- Acapella Integration
  - Custom Definitions and WSDL
- Based on Web Services
  - Apache Tomcat
  - Axis2





# OMERO Beta 4 Development

- Important: Speed
- Use Local Network Services (Samba, NFS)
- Parallel Importing of Multiple Images
- Server Side Queue





# Queued Multithreaded Import





# European ScreeningPort

- Project Management and Funding
- Assay Development
- Hit Finding
- For Academical Clients







# A Single Environment for Virtual and Assay Based Screening









Combined Hit Lists

Virtual High Throughput Screening



Virtual Compound Database



## Make ViSoR the Bedrock of Your Drug Discovery





# ViSoR-OMERO-Integration





### **Future Needs**

- Stability
- Full Screen-Plate-Well Support in the GUI
- Screening Metadata Support





#### **Thanks**

Dipl.-Inf. Matthias Dunda

c.a.r.u.s. IT AG Bornbarch 9 22848 Norderstedt Germany

Phone: +49-40-5 14 35-0

Fax: +49-40-5 14 35-11 11

E-Mail: matthias.dunda@carus-it.com