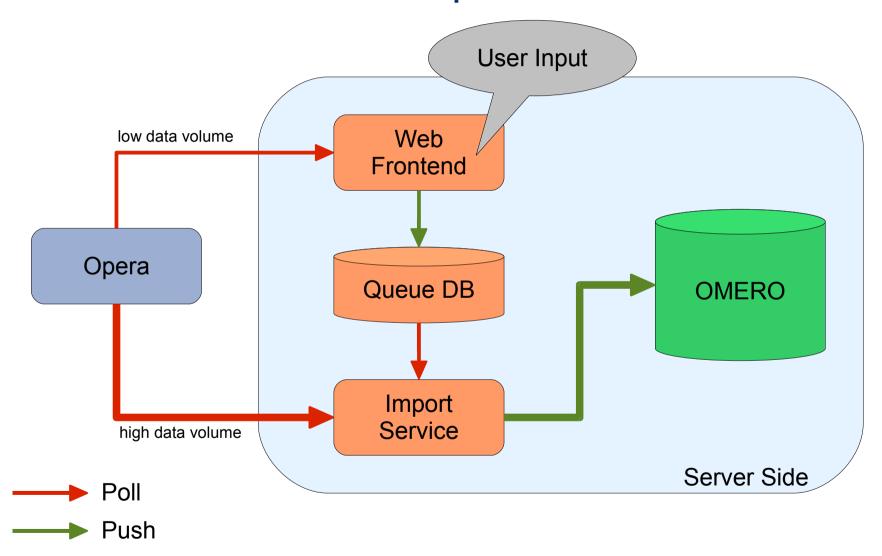

#### Former Work with PerkinElmer

- OMERO Beta 2.3
- Opera Integration
  - Replacing an Existing Commercial Product for Image Storage
  - Thus, predefined WSDL
  - Client Side Queue (Dispatcher)
- Acapella Integration
  - Custom Definitions and WSDL
- Based on Web Services
  - Apache Tomcat
  - Axis2

# OMERO Beta 4 Development

- Important: Speed
- Use Local Network Services (Samba, NFS)
- Parallel Importing of Multiple Images
- Server Side Queue

# Queued Multithreaded Import