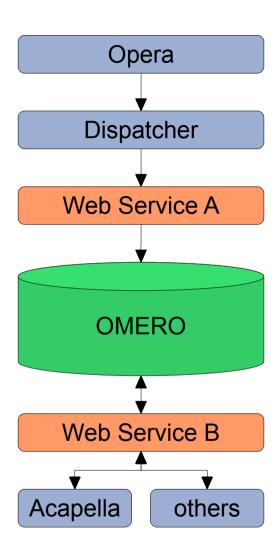

#### Former Work with PerkinElmer

- OMERO Beta 2.3
- Opera Integration
  - Replacing an Existing Commercial Product for Image Storage
  - Thus, predefined WSDL
  - Client Side Queue (Dispatcher)
- Acapella Integration
  - Custom Definitions and WSDL
- Based on Web Services
  - Apache Tomcat
  - Axis2

# OMERO Beta 4 Development

- Important: Speed
- Use Local Network Services (Samba, NFS)
- Parallel Importing of Multiple Images
- Server Side Queue